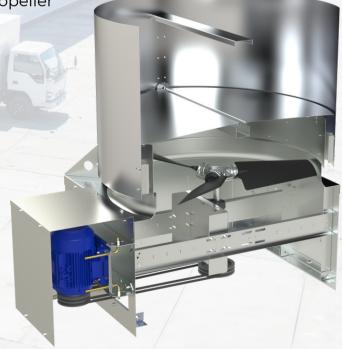

## REMOTE DRIVE UPBLAST PROPELLER ROOF EXHAUSTER

UBSRD-P, Remote Drive Upblast Propeller Roof Exhauster, features a highly efficient polypropylene propeller and is an excellent choice for applications that require access to the internal components of the fan from the roof.

## MODEL FEATURES

- Exhausts air up to 67,000 CFM in static pressure applications up to 1" w.g.
- Motor and drives are located outside of the exhaust airstream
- Capable of continuous operation exhausting air up to 200°F
- Belt drives permit easy performance adjustments when needed
- Glass Reinforced Polypropylene Propeller
- cULus 705 Listed