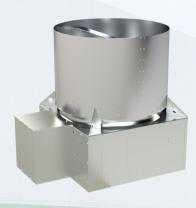

## REMOTE DRIVE UPBLAST PROPELLER ROOF EXHAUSTER

UBSRD-P, Remote Drive Upblast Propeller Roof Exhauster, features a highly efficient polypropylene propeller and is an excellent choice for applications that require access to the internal components of the fan from the roof.

## MODEL FEATURES

- Exhausts air up to 67,000 CFM in static pressure applications up to 1" w.g.
- Motor and drives are located outside of the exhaust airstream
- Capable of continuous operation exhausting air up to 200°F
- Belt drives permit easy performance adjustments when needed
- Glass Reinforced Polypropylene Propeller
- cULus 705 Listed