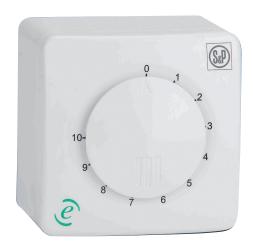

## 2521- Potentiometer Speed Control

**Dimensions** (LxWxH): 3.25" x 3.25" x 2.5"

## **Features**

The Potentiometer 0-10V speed control can be factory mounted to the fan or shipped loose for remote speed control of S&P EC motors.

When installed in the fan housing, the Potentiometer is installed in a standard 2X4 electrical junction box.

If remote mounting is desired, the control is shipped loose and can be mounted with the supplied electrical enclosure.

The 10V power supply to operate the speed control is provided by the EC motor and no additional accessories are required with the exception of the low voltage control wire to span the distance from the control to the fan motor.