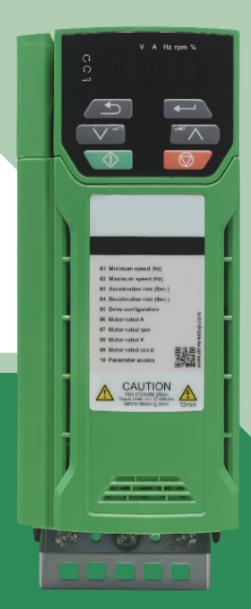

## ECOWATT® DRIVE

The Ecowatto-Drive is a variable frequency drive that allows easy motor pairing and performance control. Requiring just 4 parameters to get your fan set up, this robust and reliable design offers plug-in options for advanced control. Equipped with the latest energy-saving features, Ecowatt ®Drive offers up to 180% overload for high torque applications.

## KFY FFATURES:

- Set just 4 parameters to get your fan started
- Plug-in options for advanced control
- Dual Safe Torque Off (STO)
- Equipped with the latest energy-saving features
- Up to 180% overload for high torque applications
- Onboard PLC
- Straightforward installation and commissioning
- Easy motor pairing and performance control
- Robust and reliable design