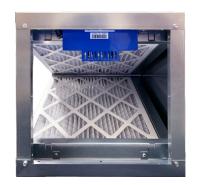

### **BREATHECLEAN BANKED FILTER BOX**

#### **FEATURES:**

- Models 450B through 2050B are 115V/230V, 1PH, 50/60HZ
- Models 3400B through 4450B are 24-240V AC/DC, 1PH, 50/60HZ
- 2" MERV 13 filters standard
- Galvanized construction
- Removable side panels for easy access to filters
- Unit fitted with NPBI® (Needlepoint Bipolar Ionization) technology
- Ionization technology is certified by UL2998 as ozone free