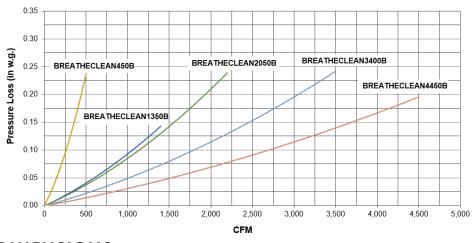

#### **PRESSURE LOSS:**

#### **PERFORMANCE:**

| Part ID            | S&P Fan Pairing<br>Suggestion | CFM Min    | CFM Max |
|--------------------|-------------------------------|------------|---------|
| BREATHECLEAN450B   | SQD06                         | <i>7</i> 5 | 450     |
| BREATHECLEAN 1350B | SQB/D 07-08                   | <i>7</i> 5 | 1350    |
| BREATHECLEAN2050B  | SQB/D 10                      | 500        | 2050    |
| BREATHECLEAN3400B  | SQB/D 12                      | 500        | 3400    |
| BREATHECLEAN4450B  | SQB/D 15                      | 825        | 4450    |