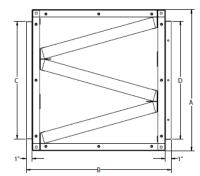

#### **DIMENSIONS:**

| MODEL -            | Filter Box Dimensions |         |        | Avg.<br>Ship | No. of | 2" Filter |               |
|--------------------|-----------------------|---------|--------|--------------|--------|-----------|---------------|
|                    | Α                     | В       | С      | D            | Weight | Filters   | Nominal Size* |
| BREATHECLEAN450B   | 12                    | 17-3/16 | 8-7/8  | 9            | 17     | 1         | 11 X 14 X 2   |
| BREATHECLEAN 1350B | 15                    | 25      | 11-7/8 | 12           | 29     | 2         | 15X20X2       |
| BREATHECLEAN2050B  | 18                    | 24-1/2  | 13-7/8 | 14           | 37     | 2         | 16X20X2       |
| BREATHECLEAN3400B  | 22                    | 29-1/8  | 17-7/8 | 18           | 50     | 2         | 20X25X2       |
| BREATHECLEAN4450B  | 24                    | 24-5/8  | 21-7/8 | 22           | 50     | 3         | 20X25X2       |