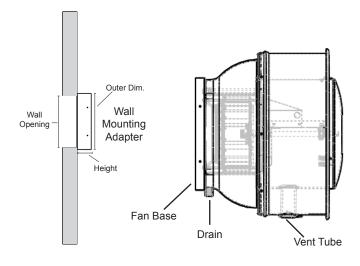

## WALL MOUNTING KIT INSTALLATION INSTRUCTIONS MODELS: STXBW & STXDW

| STXB/STXD | Wall Mounting Adapter |            |              |        |
|-----------|-----------------------|------------|--------------|--------|
|           | Part Number           | Outer Dim. | Wall Opening | Height |
| 6-10      | 400555                | 17.75"     | 13.5"        | 6"     |
| 12-14     | 400557                | 19.75"     | 15.5"        | 6"     |
| 15-16     | 400559                | 23.75"     | 19.5"        | 6"     |
| 18-22     | 400561                | 29.75"     | 22.5"        | 6"     |
| 24        | 400563                | 35.75"     | 31.5"        | 6"     |

## **INSTALLATION INSTRUCTIONS:**

- 1) Cut opening in wall to required size
- 2) Add framing as needed, Wall mounting adapter must be supported on all four sides.
- 3) Lag or thru bolt the Wall Mounting Adapter to the wall and framing
- 4) Attach fan to the wall mount adapter

Note: Disconnect all power before installation/service

All required fasteners for mounting to be supplied by installer Only a qualified professional should perform fan installation

The Fan must be installed with the drain and vent tube on the underside of the fan for weather protection