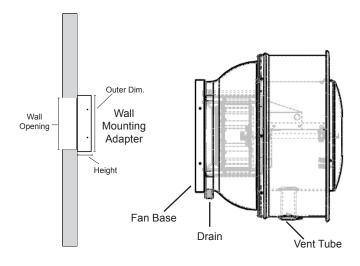

## WALL MOUNTING KIT INSTALLATION INSTRUCTIONS MODELS: STXBW & STXDW

| STXB/STXD | Wall Mounting Adapter |            |              |        |
|-----------|-----------------------|------------|--------------|--------|
|           | Part Number           | Outer Dim. | Wall Opening | Height |
| 6-10      | 400555                | 17.75"     | 13.5"        | 6"     |
| 12-14     | 400557                | 19.75"     | 15.5"        | 6"     |
| 15-16     | 400559                | 23.75"     | 19.5"        | 6"     |
| 18-22     | 400561                | 29.75"     | 22.5"        | 6"     |
| 24        | 400563                | 35.75"     | 31.5"        | 6"     |

## **INSTALLATION INSTRUCTIONS:**

- 1) Cut opening in wall to required size
- 2) Add framing as needed, Wall mounting adapter must be supported on all four sides.
- 3) Lag or thru bolt the Wall Mounting Adapter to the wall and framing
- 4) Attach fan to the wall mount adapter

Note: Disconnect all power before installation/service

All required fasteners for mounting to be supplied by installer Only a qualified professional should perform fan installation

The Fan must be installed with the drain and vent tube on the underside of the fan for weather protection